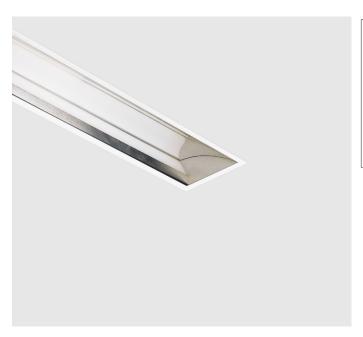

## **RECESSED**

WALLWASHER LED recessed luminaire consists of an extruded aluminium mounting chassis and precise optic double reflector and lens, white RAL9010 ceiling trim. WALLWASHER LED is primarily a bespoke system, it will be necessary to discuss each project's specific requirements to ensure the correct specification.