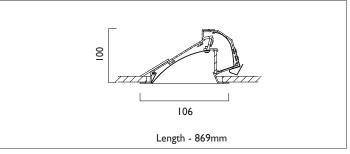

## **RECESSED**

WALLWASHER LED recessed luminaire consists of an extruded aluminium mounting chassis and precise optic double reflector and lens, white RAL9010 ceiling trim. WALLWASHER LED is primarily a bespoke system, it will be necessary to discuss each project's specific requirements to ensure the correct specification.

| Product Number | L4204                           |
|----------------|---------------------------------|
| Lamp Type      | LED, 1341 lumens, 3000K, Ra>80, |
|                | 17.2W                           |
| Construction   | Aluminium / Steel / Plastic     |
| Diffuser       | Opal                            |
| Ceiling Trim   | White RAL 9010                  |
| IP             | IP20                            |
| Control        | Driver                          |