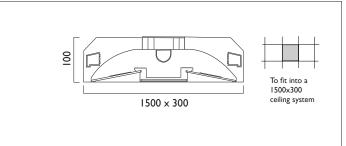

## ATELIER LED

Atelier LED 1500  $\times$  300 low glare, recessed office luminaire with central nanoprism lens, lit diffuser and white ceiling trim (RAL 9010). Overall dimension 1500  $\times$  300mm.