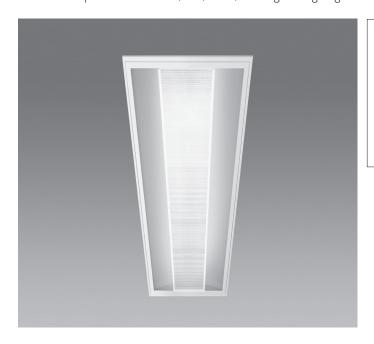

## ATELIER LED

Atelier LED 1500  $\times$  300 low glare, recessed office luminaire with central nanoprism lens, lit diffuser and white ceiling trim (RAL 9010). Overall dimension 1500  $\times$  300mm.