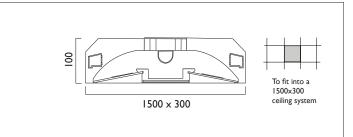

## ATELIER LED

Atelier LED 1500 x 300 low glare, recessed office luminaire with central nanoprism lens, lit diffuser and white ceiling trim (RAL 9010). Overall dimension 1500 x 300mm.

Complete with standard operation driver. Dimmable drivers are available to specification: I-IOV, DSI, DALI, Leading/trailing edge.