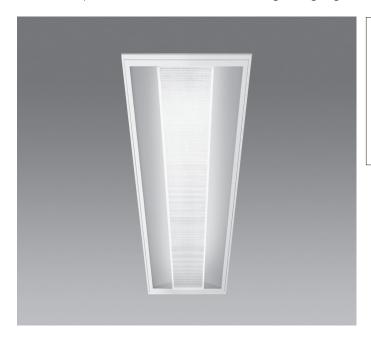

## ATELIER LED

Atelier LED 1500 x 300 low glare, recessed office luminaire with central nanoprism lens, lit diffuser and white ceiling trim (RAL 9010). Overall dimension 1500 x 300mm.

Complete with standard operation driver. Dimmable drivers are available to specification: I-IOV, DSI, DALI, Leading/trailing edge.