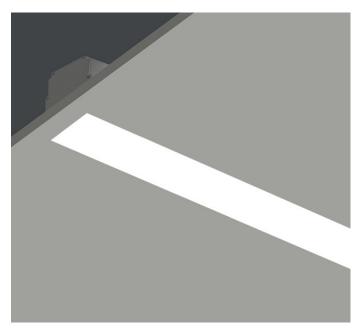

## **TRIMLESS**

LIGHTLINE LED 88 is suitable for recess mounting in most ceiling types. It consists of an aluminium extruded profile with white RAL9010 ceiling trim as individual modules in various chassis lengths, and comes complete with integral driver. Optical control is provided by a clip in opal diffuser/