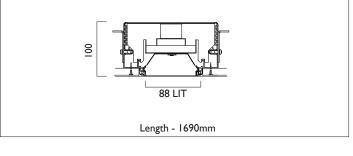

## **TRIMLESS**

LIGHTLINE LED 88 is suitable for recess mounting in most ceiling types. It consists of an aluminium extruded profile with white RAL9010 ceiling trim as individual modules in various chassis lengths, and comes complete with integral driver. Optical control is provided by a clip in opal diffuser/

| Product Number | L3106                           |
|----------------|---------------------------------|
| Lamp Type      | LED, 3200 lumens, 4000K, Ra>80, |
|                | 21.8W                           |
| Construction   | Aluminium / Steel / Plastic     |
| Diffuser       | Opal                            |
| Ceiling Trim   | White RAL 9010                  |
| IP             | IP40                            |
| Control        | Driver                          |