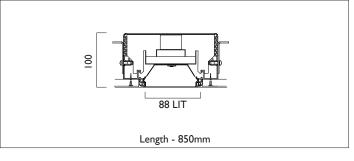

## **TRIMLESS**

LIGHTLINE LED 88 is suitable for recess mounting in most ceiling types. It consists of an aluminium extruded profile with white RAL9010 ceiling trim as individual modules in various chassis lengths, and comes complete with integral driver. Optical control is provided by a clip in opal diffuser/

| Product Number | L3203                           |
|----------------|---------------------------------|
| Lamp Type      | LED, 3390 lumens, 3000K, Ra>80, |
|                | 23.4W                           |
| Construction   | Aluminium / Steel / Plastic     |
| Diffuser       | Opal                            |
| Ceiling Trim   | White RAL 9010                  |
| IP             | IP40                            |
| Control        | Driver                          |
|                |                                 |