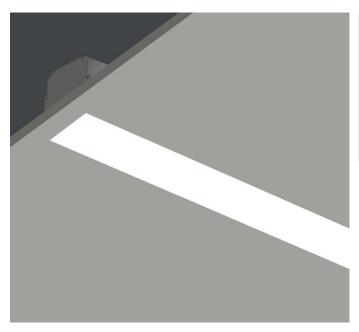

## **TRIMLESS**

LIGHTLINE LED 88 is suitable for recess mounting in most ceiling types. It consists of an aluminium extruded profile with white RAL9010 ceiling trim as individual modules in various chassis lengths, and comes complete with integral driver. Optical control is provided by a clip in opal diffuser/