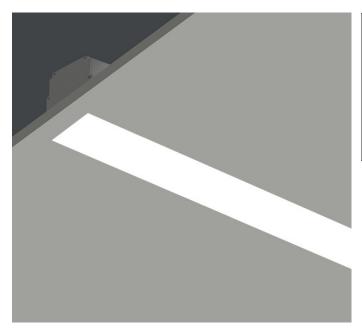

## **TRIMLESS**

LIGHTLINE LED 88 is suitable for recess mounting in most ceiling types. It consists of an aluminium extruded profile with white RAL9010 ceiling trim as individual modules in various chassis lengths, and comes complete with integral driver. Optical control is provided by a clip in opal diffuser/