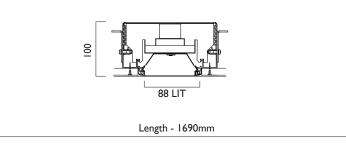

## **TRIMLESS**

LIGHTLINE LED 88 is suitable for recess mounting in most ceiling types. It consists of an aluminium extruded profile with white RAL9010 ceiling trim as individual modules in various chassis lengths, and comes complete with integral driver. Optical control is provided by a clip in opal diffuser/

| Product Number | L3306                           |
|----------------|---------------------------------|
| Lamp Type      | LED, 7020 lumens, 4000K, Ra>80, |
|                | 46.8W                           |
| Construction   | Aluminium / Steel / Plastic     |
| Diffuser       | Opal                            |
| Ceiling Trim   | White RAL 9010                  |
| IP             | IP40                            |
| Control        | Driver                          |