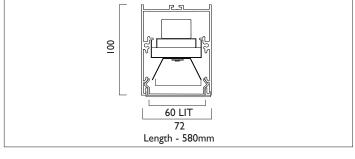

| Product Number | L1302                                     |
|----------------|-------------------------------------------|
| Lamp Type      | LED, 2340 lumens, 4000K, Ra>80,<br>I 5.6W |
| Construction   | Aluminium / Steel / Plastic               |
| Diffuser       | Opal                                      |
| Ceiling Trim   | White RAL 9010                            |
| IP             | IP40                                      |
| Control        | Driver                                    |