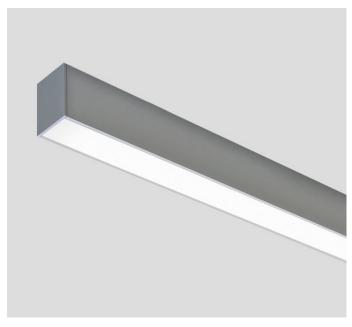

## SURFACE / PENDANT

LIGHTLINE LED 60 can be surface mounted or suspended from the ceiling. It consists of an aluminium extruded profile constructed as individual modules in various chassis lengths, which come complete with integral driver. Optical control is provided by a clip in opal diffuser.