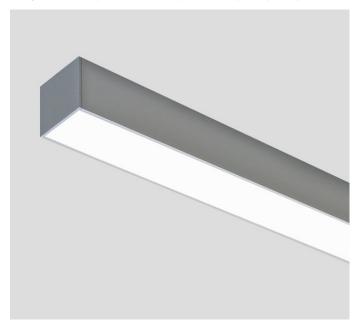

## LIGHTLINE LED 88

## SURFACE / PENDANT

LIGHTLINE LED 88 can be surface mounted or suspended from the ceiling. It consists of an aluminium extruded profile as individual modules in various chassis lengths, which come complete with integral driver. Constructed as individual modules in various chassis lengths, which come complete with integral driver. Optical control is provided by a clip in opal diffuser.