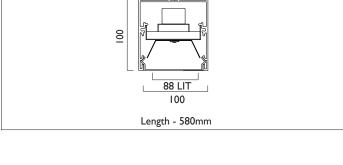

| Product Number | L2402                           |
|----------------|---------------------------------|
| Lamp Type      | LED, 2260 lumens, 3000K, Ra>80, |
|                | 15.6W                           |
| Construction   | Aluminium / Steel / Plastic     |
| Diffuser       | Opal                            |
| Ceiling Trim   | White RAL 9010                  |
| IP             | IP40                            |
| Control        | Driver                          |