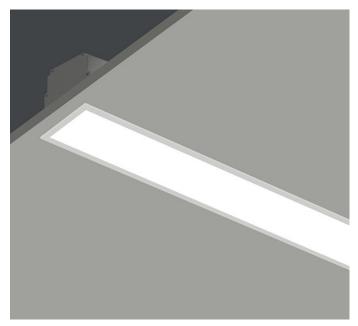

## LIGHTLINE LED 88

## **RECESSED WITH TRIM**

LIGHTLINE LED 88 is suitable for recess mounting is most ceiling types. It consists of an aluminium extruded profile with white RAL9010 ceiling trim as individual modules in various chassis lengths, and comes complete with integral driver. Optical control is provided by a clip in opal diffuser.