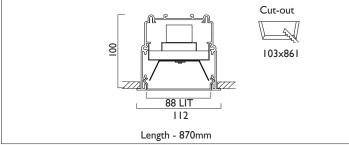

## **RECESSED WITH TRIM**

LIGHTLINE LED 88 is suitable for recess mounting is most ceiling types. It consists of an aluminium extruded profile with white RAL9010 ceiling trim as individual modules in various chassis lengths, and comes complete with integral driver. Optical control is provided by a clip in opal diffuser.

| Product Number | L2703                                    |
|----------------|------------------------------------------|
| Lamp Type      | LED, 1920 lumens, 4000K, Ra>80,<br>12.9W |
|                | 1217 1 1                                 |
| Construction   | Aluminium / Steel / Plastic              |
| Diffuser       | Opal                                     |
| Ceiling Trim   | White RAL 9010                           |
| IP             | IP40                                     |
| Control        | Driver                                   |
|                |                                          |