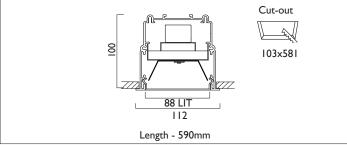

## **RECESSED WITH TRIM**

LIGHTLINE LED 88 is suitable for recess mounting is most ceiling types. It consists of an aluminium extruded profile with white RAL9010 ceiling trim as individual modules in various chassis lengths, and comes complete with integral driver. Optical control is provided by a clip in opal diffuser.

| Product Number | L2802                           |
|----------------|---------------------------------|
| Lamp Type      | LED, 2260 lumens, 3000K, Ra>80, |
|                | 15.6W                           |
| Construction   | Aluminium / Steel / Plastic     |
| Diffuser       | Opal                            |
| Ceiling Trim   | White RAL 9010                  |
| IP             | IP40                            |
| Control        | Driver                          |