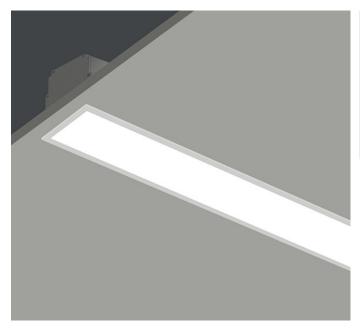

## LIGHTLINE LED 88

## **RECESSED WITH TRIM**

LIGHTLINE LED 88 is suitable for recess mounting is most ceiling types. It consists of an aluminium extruded profile with white RAL9010 ceiling trim as individual modules in various chassis lengths, and comes complete with integral driver. Optical control is provided by a clip in opal diffuser.