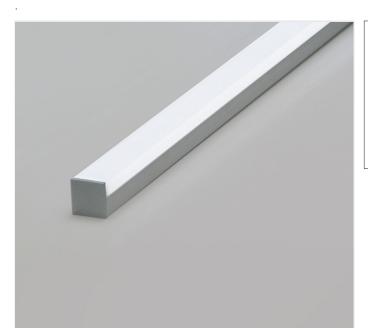

## **COVELINE LED**

COVELINE LED can be surface mounted or neatly recessed. It consists of an aluminium extruded profile constructed as individual modules in various chassis lengths, which come complete with remote driver. Optical control is provided by a clip in opal diffuser.