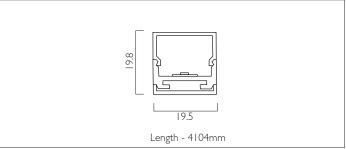

| Product Number | L4524                           |
|----------------|---------------------------------|
| Lamp Type      | LED, 7364 lumens, 4000K, Ra>80, |
|                | 92W                             |
| Construction   | Aluminium / Steel / Plastic     |
| Diffuser       | Opal                            |
| Finish         | Anodized Silver                 |
| IP             | IP44                            |
| Control        | Driver                          |