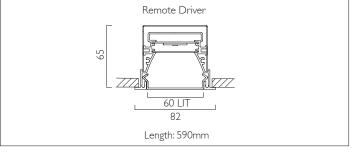

## **RECESSED WITH TRIM**

LIGHTLINE LED 60 recessed with trim is suitable for recess mounting in most ceiling types. It consists of an aluminium extruded profile with white RAL 9010 ceiling trim. Constructed as individual modules in various chassis lengths, which come complete with remote driver. Optical control is provided by a clip in opal diffuser.

| Product Number | L8602                           |
|----------------|---------------------------------|
| Lamp Type      | LED, 2260 lumens, 3000K, Ra>80, |
|                | 15.6W                           |
| Construction   | Aluminium / Steel / Plastic     |
| Diffuser       | Opal                            |
| Ceiling Trim   | White RAL 9010                  |
| IP             | IP40                            |
| Control        | Remote Driver                   |