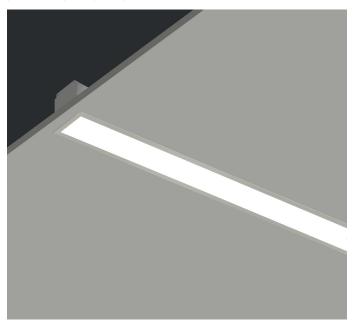

## **RECESSED WITH TRIM**

LIGHTLINE LED 60 recessed with trim is suitable for recess mounting in most ceiling types. It consists of an aluminium extruded profile with white RAL 9010 ceiling trim. Constructed as individual modules in various chassis lengths, which come complete with remote driver. Optical control is provided by a clip in opal diffuser.