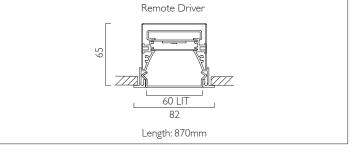

## **RECESSED WITH TRIM**

LIGHTLINE LED 60 recessed with trim is suitable for recess mounting in most ceiling types. It consists of an aluminium extruded profile with white RAL 9010 ceiling trim. Constructed as individual modules in various chassis lengths, which come complete with remote driver. Optical control is provided by a clip in opal diffuser.

| Product Number | L8603                                    |
|----------------|------------------------------------------|
| Lamp Type      | LED, 3390 lumens, 3000K, Ra>80,<br>23.4W |
| Construction   | Aluminium / Steel / Plastic              |
| Diffuser       | Opal                                     |
| Ceiling Trim   | White RAL 9010                           |
| IP             | IP40                                     |
| Control        | Remote Driver                            |