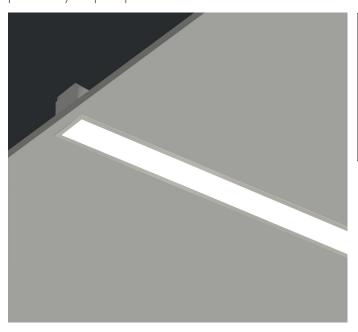

## **RECESSED WITH TRIM**

LIGHTLINE LED 60 recessed with trim is suitable for recess mounting in most ceiling types. It consists of an aluminium extruded profile with white RAL 9010 ceiling trim. Constructed as individual modules in various chassis lengths, which come complete with remote driver. Optical control is provided by a clip in opal diffuser.

| Product Number | L8603                                    |
|----------------|------------------------------------------|
| Lamp Type      | LED, 3390 lumens, 3000K, Ra>80,<br>23.4W |
| Construction   | Aluminium / Steel / Plastic              |
| Diffuser       | Opal                                     |
| Ceiling Trim   | White RAL 9010                           |
| IP             | IP40                                     |
| Control        | Remote Driver                            |