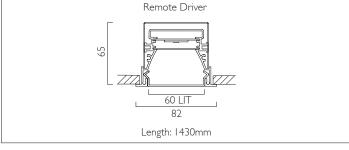

## **RECESSED WITH TRIM**

LIGHTLINE LED 60 recessed with trim is suitable for recess mounting in most ceiling types. It consists of an aluminium extruded profile with white RAL 9010 ceiling trim. Constructed as individual modules in various chassis lengths, which come complete with remote driver. Optical control is provided by a clip in opal diffuser.

| Product Number | L8705                           |
|----------------|---------------------------------|
| Lamp Type      | LED, 5850 lumens, 4000K, Ra>80, |
|                | 39W                             |
| Construction   | Aluminium / Steel / Plastic     |
| Diffuser       | Opal                            |
| Ceiling Trim   | White RAL 9010                  |
| IP .           | IP40                            |
| Control        | Remote Driver                   |