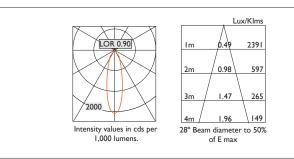

| Product Number | C0231/*Engine                     |
|----------------|-----------------------------------|
| Lamp Type      | 3 Step MacAdam LED, Up to 1084lms |
| Reflector      | Specular Silver                   |
| Beam Angle     | 28°                               |
| Construction   | Aluminium / Steel                 |
| Ceiling Trim   | White RAL 9010                    |
| IP             | IP20                              |
| Control        | Driver                            |