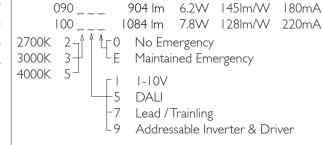

Please Note: For lumen output/power, colour temperature and protocols and appropriate Light Engine should also be specified.

Please Note: For lumen output/power, colour temperature and protocols and appropriate Light Engine should also be specified.

\*Light Engine Specification

3 STEP MacADAM 50,000 hours >Ra80

Please note, different colour appearances (K) of LEDs have slightly different lumens outputs, so, using various manufacturers figures DAL quotes mean average lumens for L and C products.