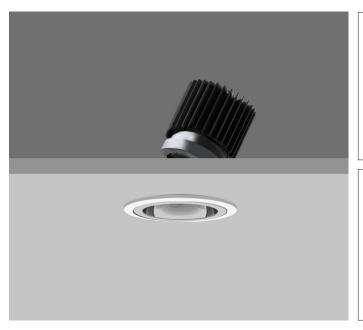

## Ambiance L73 Directional

AMBIANCE L73 DIRECTIONAL Round recessed downlighter with standard white ceiling trim and a choice of deep cone reflector finish and beam distribution. 0-25° tilt. Overall diameter 73mm, cut out 67mm diameter 3 Step MacAdam LED.