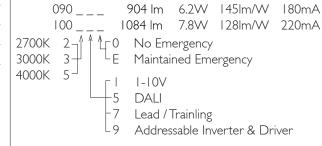

Please Note: For lumen output/power, colour temperature and protocols and appropriate Light Engine should also be specified.

Please Note: For lumen output/power, colour temperature and protocols and appropriate Light Engine should also be specified.

\*Light Engine Specification

3 STEP MacADAM 50,000 hours >Ra80

EN 60598-I WEE/AE0290TY

Please note, different colour appearances (K) of LEDs have slightly different lumens outputs, so, using various manufacturers figures DAL quotes mean average lumens for L and C products.