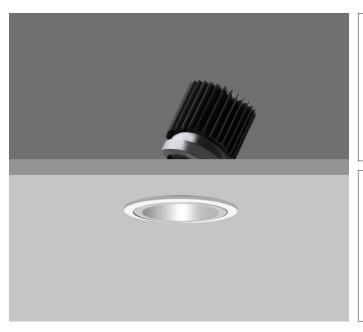

## Ambiance L73 Directional

AMBIANCE L73 DIRECTIONAL Round recessed downlighter with standard white ceiling trim and a choice of deep cone reflector finish and beam distribution. 0-25° tilt. Overall diameter 73mm, cut out 67mm diameter. 3 Step MacAdam LED.