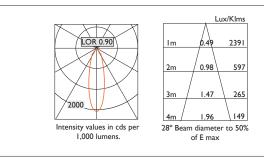

| Product Number | C0232/*Engine                     |
|----------------|-----------------------------------|
| Lamp Type      | 3 Step MacAdam LED, Up to 1084lms |
| Reflector      | Satin Silver                      |
| Beam Angle     | 28°                               |
| Construction   | Aluminium / Steel                 |
| Ceiling Trim   | White RAL 9010                    |
| IP             | IP20                              |
| Control        | Driver                            |