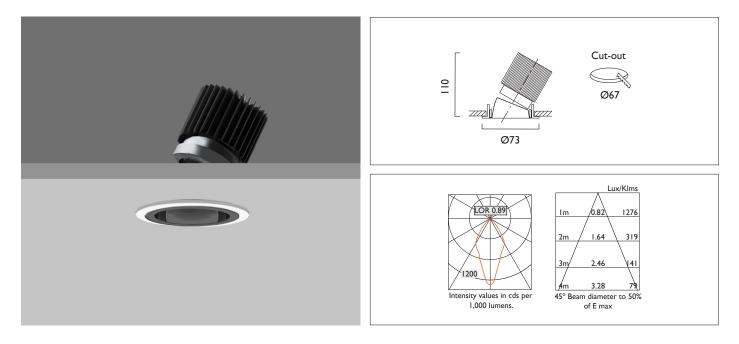

## Ambiance L73 Directional

AMBIANCE L73 DIRECTIONAL Round recessed downlighter with standard white ceiling trim and a choice of deep cone reflector finish and beam distribution. 0-25° tilt. Overall diameter 73mm, cut out 67mm diameter. 3 Step MacAdam LED.

| Product Number | C0253/*Engine                      |
|----------------|------------------------------------|
| Lamp Type      | 3 Step MacAdam LED, Up to 1084 lms |
| Reflector      | Black                              |
| Beam Angle     | 45°                                |
| Construction   | Aluminium / Steel                  |
| Ceiling Trim   | White RAL 9010                     |
| IP             | IP20                               |
| Control        | Driver                             |
|                |                                    |