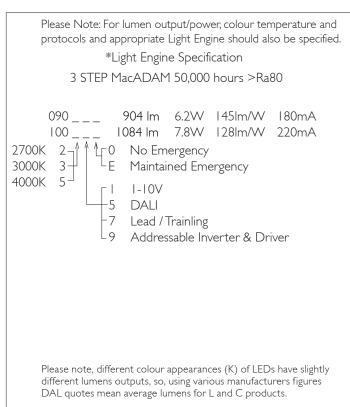

Please Note: For lumen output/power, colour temperature and protocols and appropriate Light Engine should also be specified.

EN 60598-1 WEE/AE0290TY

( 🖾 💮

DESIGNED ARCHITECTURAL LIGHTING CO LTD, 6 CONQUEROR COURT, SPILSBY ROAD, ESSEX RM3 8SB TELEPHONE: +44 (0) 1708 381 999 FAX: +44 (0) 1708 381 585 E-MAIL: sales@dal-uk.com