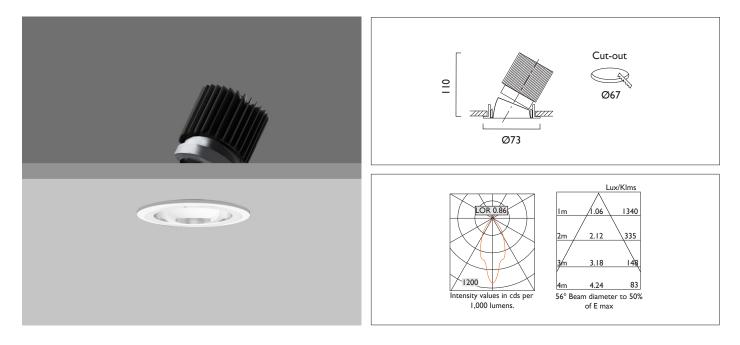

## Ambiance L73 Directional

AMBIANCE L73 DIRECTIONAL Round recessed downlighter with standard white ceiling trim and a choice of deep cone reflector finish and beam distribution. 0-25° tilt. Overall diameter 73mm, cut out 67mm diameter. 3 Step MacAdam LED.

| Product Number | C0264/*Engine                      |
|----------------|------------------------------------|
| Lamp Type      | 3 Step MacAdam LED, Up to 1084 lms |
| Reflector      | White                              |
| Beam Angle     | 56°                                |
| Construction   | Aluminium / Steel                  |
| Ceiling Trim   | White RAL 9010                     |
| IP             | IP20                               |
| Control        | Driver                             |
|                |                                    |