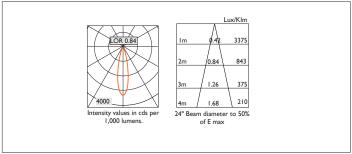

| Product Number | C0931/*Engine                         |
|----------------|---------------------------------------|
| Lamp Type      | 3 Step MacAdam LED, Up to 1257 lumens |
| Reflector      | Specular Silver                       |
| Beam Angle     | 24°                                   |
| Construction   | Aluminium / Steel                     |
| Ceiling Trim   | White RAL 9010                        |
| IP             | IP20                                  |
| Control        | Driver                                |

Please note, different colour appearances (K) of LEDs have slightly different lumens outputs, so, using various manufacturers figures DAL quotes mean average lumens.