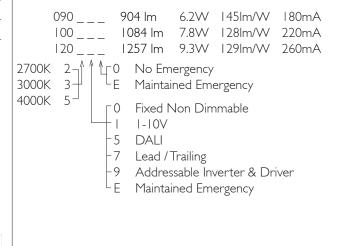

| Product Number | C0931/*Engine                         |
|----------------|---------------------------------------|
| Lamp Type      | 3 Step MacAdam LED, Up to 1257 lumens |
| Reflector      | Specular Silver                       |
| Beam Angle     | 24°                                   |
| Construction   | Aluminium / Steel                     |
| Ceiling Trim   | White RAL 9010                        |
| IP             | IP20                                  |
| Control        | Driver                                |

Please Note: For lumen output/power, colour temperature and protocols and appropriate Light Engine should also be specified.

\*Light Engine Specification
3 STEP MacADAM 50,000 hours >Ra80

EN 60598-I WEE/AE0290TY

Please note, different colour appearances (K) of LEDs have slightly different lumens outputs, so, using various manufacturers figures DAL quotes mean average lumens.