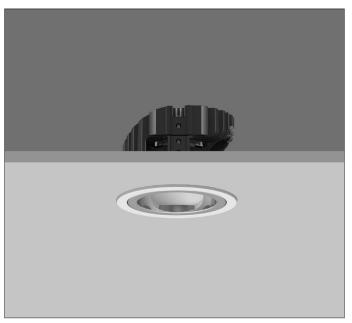

## AMBIANCE LI00

AMBIANCE L100 FIXED Round recessed downlighter with standard white ceiling trim and a choice of deep cone reflector finish and beam distribution. Overall diameter 100mm, cut out 90mm diameter. 3 Step MacAdam LED.