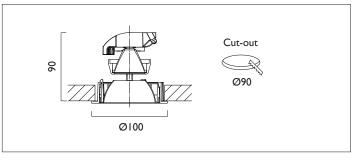

## AMBIANCE LI00

AMBIANCE L100 FIXED Round recessed downlighter with standard white ceiling trim and a choice of deep cone reflector finish and beam distribution. Overall diameter 100mm, cut out 90mm diameter. 3 Step MacAdam LED.