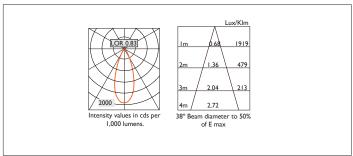

| Product Number | C0941/*Engine                         |
|----------------|---------------------------------------|
| Lamp Type      | 3 Step MacAdam LED, Up to 1257 lumens |
| Reflector      | Specular Silver                       |
| Beam Angle     | 38°                                   |
| Construction   | Aluminium / Steel                     |
| Ceiling Trim   | White RAL 9010                        |
| IP             | IP20                                  |
| Control        | Driver                                |