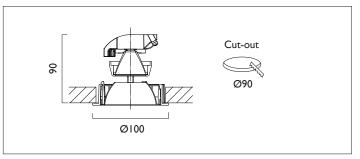

## AMBIANCE LI00

AMBIANCE L100 FIXED Round recessed downlighter with standard white ceiling trim and a choice of deep cone reflector finish and beam distribution. Overall diameter 100mm, cut out 90mm diameter. 3 Step MacAdam LED.

| Product Number | C0941/*Engine                         |
|----------------|---------------------------------------|
| Lamp Type      | 3 Step MacAdam LED, Up to 1257 lumens |
| Reflector      | Specular Silver                       |
| Beam Angle     | 38°                                   |
| Construction   | Aluminium / Steel                     |
| Ceiling Trim   | White RAL 9010                        |
| IP             | IP20                                  |
| Control        | Driver                                |