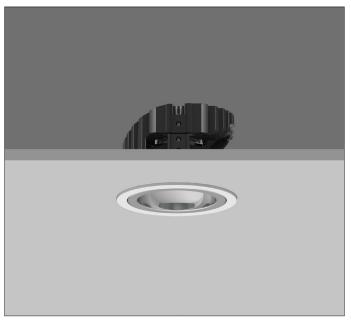

## AMBIANCE LI00

AMBIANCE L100 FIXED Round recessed downlighter with standard white ceiling trim and a choice of deep cone reflector finish and beam distribution. Overall diameter 100mm, cut out 90mm diameter. 3 Step MacAdam LED.