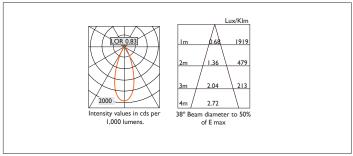

3 Step MacAdam LED.

| Product Number | C1142/*Engine                         |
|----------------|---------------------------------------|
| Lamp Type      | 3 Step MacAdam LED, Up to 1257 lumens |
| Reflector      | Satin Silver                          |
| Beam Angle     | 38°                                   |
| Construction   | Aluminium / Steel                     |
| Ceiling Trim   | White RAL 9010                        |
| IP             | IP20                                  |
| Control        | Driver                                |