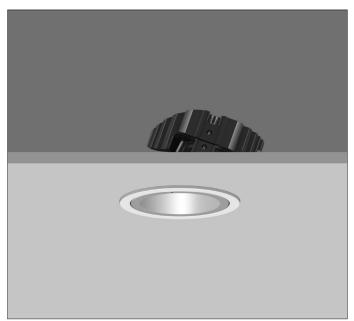

## AMBIANCE LI00 DIRECTIONAL

AMBIANCE L100 DIRECTIONAL Round recessed downlighter with standard white ceiling trim and a choice of deep cone reflector finish and beam distribution.

Overall diameter 100mm, cut out 90mm diameter.