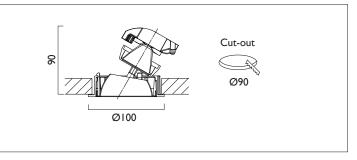

## AMBIANCE LI00 DIRECTIONAL

AMBIANCE L100 DIRECTIONAL Round recessed downlighter with standard white ceiling trim and a choice of deep cone reflector finish and beam distribution.

Overall diameter 100mm, cut out 90mm diameter.