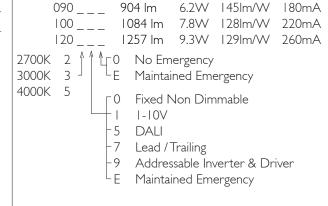

3 Step MacAdam LED.

| Product Number | C1142/*Engine                         |
|----------------|---------------------------------------|
| Lamp Type      | 3 Step MacAdam LED, Up to 1257 lumens |
| Reflector      | Satin Silver                          |
| Beam Angle     | 38°                                   |
| Construction   | Aluminium / Steel                     |
| Ceiling Trim   | White RAL 9010                        |
| IP             | IP20                                  |
| Control        | Driver                                |

Please Note: For lumen output/power, colour temperature and protocols and appropriate Light Engine should also be specified.

\*Light Engine Specification
3 STEP MacADAM 50,000 hours >Ra80

EN 60598-1 WEE/AE0290TY