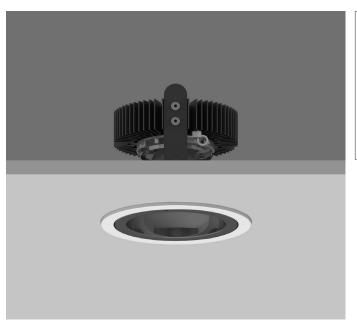

## AMBIANCE X 100 IP44

AMBIANCE X100 with Xicato LED recessed downlighter with deep cone reflector finished in black, with clear glass cover and white ceiling trim. Overall diameter 100mm, cut out 90mm.