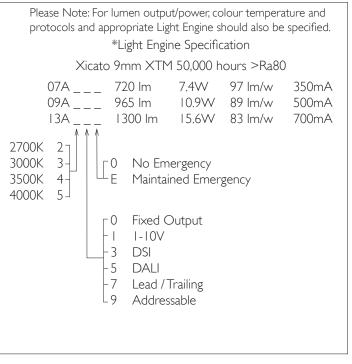

For lumen output/power, colour temperature and protocols an appropriate Light Engine should also be specified.

| Product Number | C0423/*Light Engine           |
|----------------|-------------------------------|
| Lamp Type      | Xicato LED, Up to 1300 lumens |
| Reflector      | Black                         |
| Beam Angle     | 20°                           |
| Construction   | Aluminium / Steel / Glass     |
| Ceiling Trim   | White RAL 9010                |
| IP             | IP44                          |
| Control        | Driver                        |