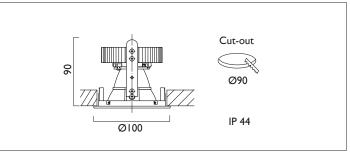

## AMBIANCE X 100 IP44

AMBIANCE X100 with Xicato LED recessed downlighter with deep cone reflector finished in black, with clear glass cover and white ceiling trim. Overall diameter 100mm, cut out 90mm.

For lumen output/power, colour temperature and protocols an appropriate Light Engine should also be specified.

| Product Number | C0423/*Light Engine           |
|----------------|-------------------------------|
| Lamp Type      | Xicato LED, Up to 1300 lumens |
| Reflector      | Black                         |
| Beam Angle     | 20°                           |
| Construction   | Aluminium / Steel / Glass     |
| Ceiling Trim   | White RAL 9010                |
| IP             | IP44                          |
| Control        | Driver                        |