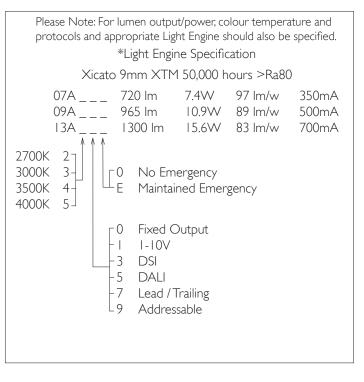

For lumen output/power, colour temperature and protocols an appropriate Light Engine should also be specified.

| Product Number | C0625/*Light Engine           |
|----------------|-------------------------------|
| Lamp Type      | Xicato LED, Up to 1300 lumens |
| Reflector      | Gold                          |
| Beam Angle     | 20°                           |
| Construction   | Aluminium / Steel / Glass     |
| Ceiling Trim   | White RAL 9010                |
| IP             | IP44                          |
| Control        | Driver                        |