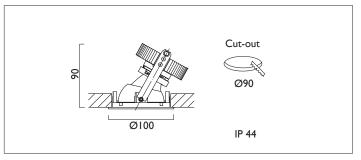

## AMBIANCE X100 DIRECTIONAL IP44

AMBIANCE X100 with Xicato LED recessed directional downlighter with deep cone reflector finished in gold, with clear glass cover and white ceiling trim. Adjustable 0-30° tilt. Lockable. Overall diameter 100mm, cut out 90mm.