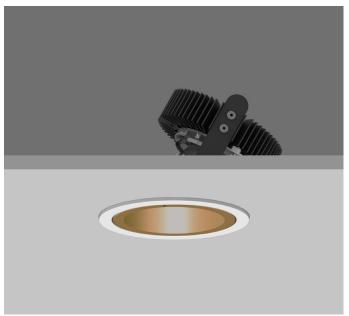

## AMBIANCE X100 DIRECTIONAL IP44

AMBIANCE X100 with Xicato LED recessed directional downlighter with deep cone reflector finished in gold, with clear glass cover and white ceiling trim. Adjustable 0-30° tilt. Lockable. Overall diameter 100mm, cut out 90mm.