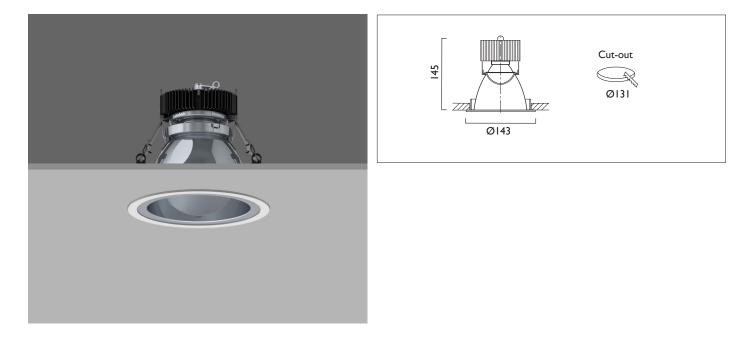

## VP X143 IP44

VP X143 FIXED Round recessed downlighter with white ceiling trim and low glare, deep cone, diffused spectro silver reflector and lens optic. Overall diameter 143mm, cut out 131mm diameter. Xicato LED. Overall height varies in relation to LED lumen output.

| Product Number | F4708/*Engine                 |
|----------------|-------------------------------|
| Lamp Type      | Xicato LED, Up to 3000 lumens |
| Construction   | Aluminium / Steel / Glass     |
| CeilingTrim    | White RAL 9010                |
| IP             | IP44                          |
| Control        | Driver                        |