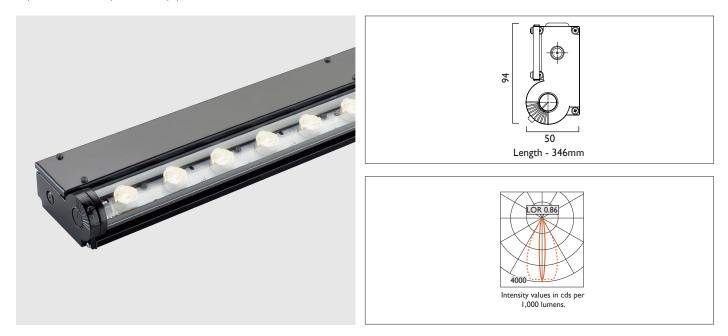

## GRAZER LED

GRAZER LED can be surface mounted or suspended from the ceiling. It consists of an aluminium extruded profile in various chassis lengths as individual modules, and comes complete with integral driver.

Optical control is provided by precise lenses.

| Product Number | L4701                         |
|----------------|-------------------------------|
| Lamp Type      | LED, 840 lumens, 4000K, Ra>80 |
| Construction   | Aluminium / Steel / Plastic   |
| Diffuser       | Clear / Elliptical            |
| Finish         | Black                         |
| IP             | IP20                          |
| Control        | Driver                        |