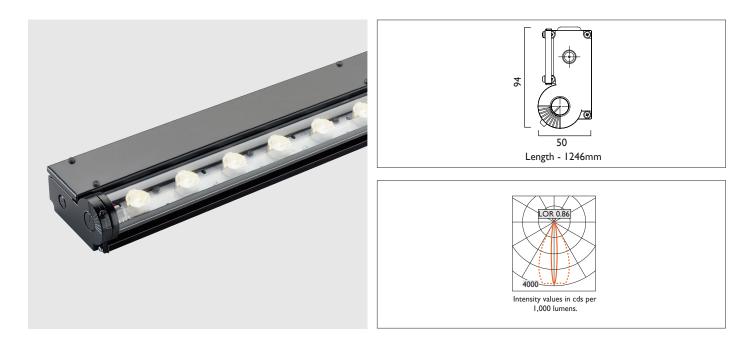

## GRAZER LED

GRAZER LED can be surface mounted or suspended from the ceiling. It consists of an aluminium extruded profile in various chassis lengths as individual modules, and comes complete with integral driver. Optical control is provided by precise lenses.

| Product Number | L4704                          |
|----------------|--------------------------------|
| Lamp Type      | LED, 3360 lumens, 4000K, Ra>80 |
| Construction   | Aluminium / Steel / Plastic    |
| Diffuser       | Clear / Elliptical             |
| Finish         | Black                          |
| IP             | IP20                           |
| Control        | Driver                         |