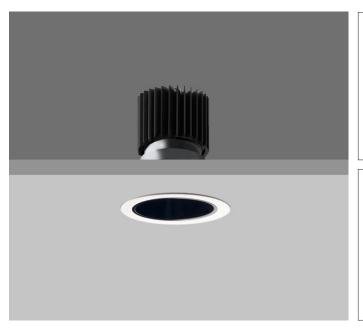

## Ambiance L73

AMBIANCE L73 FIXED Round recessed downlighter with standard white ceiling trim and a choice of deep cone reflector finish and beam distribution. Overall diameter 73mm, cut out 67mm diameter. 3 Step MacAdam LED.