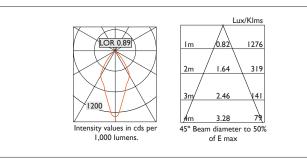

| Product Number | C0153/*Engine                      |
|----------------|------------------------------------|
| Lamp Type      | 3 Step MacAdam LED, Up to 1084 lms |
| Reflector      | Black                              |
| Beam Angle     | 45°                                |
| Construction   | Aluminium / Steel                  |
| Ceiling Trim   | White RAL 9010                     |
| IP             | IP20                               |
| Control        | Driver                             |
|                |                                    |