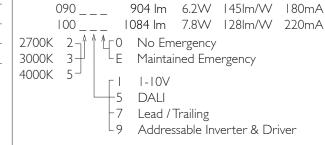

Please Note: For lumen output/power, colour temperature and protocols and appropriate Light Engine should also be specified.

Please Note: For lumen output/power, colour temperature and protocols and appropriate Light Engine should also be specified.

\*Light Engine Specification
3 STEP MacADAM 50,000 hours >Ra80

EN 60598-1 WEE/AE0290TY

Please note, different colour appearances (K) of LEDs have slightly different lumens outputs, so, using various manufacturers figures DAL quotes mean average lumens for L and C products.