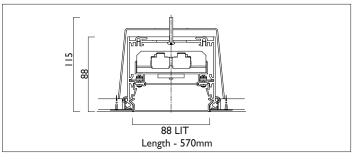

## **TRIMLESS**

LIGHTLINE LED 88 is suitable for recess mounting in most ceiling types. It consists of an aluminium extruded profile with white RAL9010 ceiling trim as individual modules in various chassis lengths, and comes complete with integral driver. Optical control is provided by a clip in opal diffuser.

| Product Number | L3102                           |
|----------------|---------------------------------|
| Lamp Type      | LED, 1280 lumens, 4000K, Ra>80, |
|                | 8.6W                            |
| Construction   | Aluminium / Steel / Plastic     |
| Diffuser       | Opal                            |
| Ceiling Trim   | White RAL 9010                  |
| IP             | IP40                            |
| Control        | Driver                          |