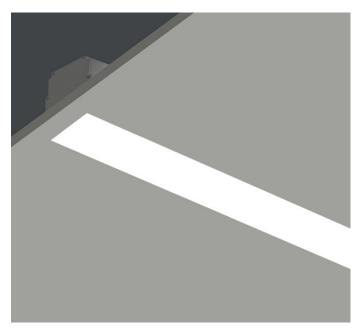

## **TRIMLESS**

LIGHTLINE LED 88 is suitable for recess mounting in most ceiling types. It consists of an aluminium extruded profile with white RAL9010 ceiling trim as individual modules in various chassis lengths, and comes complete with integral driver. Optical control is provided by a clip in opal diffuser.