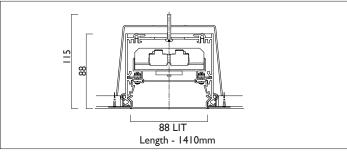

## **TRIMLESS**

LIGHTLINE LED 88 is suitable for recess mounting in most ceiling types. It consists of an aluminium extruded profile with white RAL9010 ceiling trim as individual modules in various chassis lengths, and comes complete with integral driver. Optical control is provided by a clip in opal diffuser.

| Product Number | L3105                                    |
|----------------|------------------------------------------|
| Lamp Type      | LED, 3200 lumens, 4000K, Ra>80,<br>21.5W |
| Construction   | Aluminium / Steel / Plastic              |
| Diffuser       | Opal                                     |
| Ceiling Trim   | White RAL 9010                           |
| IP             | IP40                                     |
| Control        | Driver                                   |