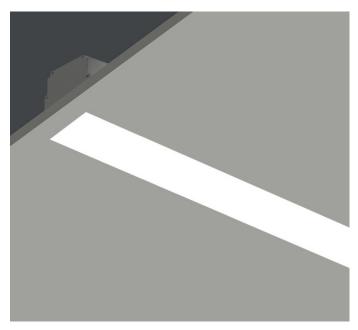

## LIGHTLINE LED 88

## **TRIMLESS**

LIGHTLINE LED 88 is suitable for recess mounting in most ceiling types. It consists of an aluminium extruded profile with white RAL9010 ceiling trim as individual modules in various chassis lengths, and comes complete with integral driver. Optical control is provided by a clip in opal diffuser/