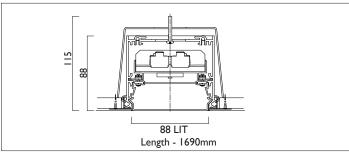

## LIGHTLINE LED 88

## **TRIMLESS**

LIGHTLINE LED 88 is suitable for recess mounting in most ceiling types. It consists of an aluminium extruded profile with white RAL9010 ceiling trim as individual modules in various chassis lengths, and comes complete with integral driver. Optical control is provided by a clip in opal diffuser/

| Product Number | L3106                           |
|----------------|---------------------------------|
| Lamp Type      | LED, 3200 lumens, 4000K, Ra>80, |
|                | 21.8W                           |
| Construction   | Aluminium / Steel / Plastic     |
| Diffuser       | Opal                            |
| Ceiling Trim   | White RAL 9010                  |
| IP             | IP40                            |
| Control        | Driver                          |
|                |                                 |