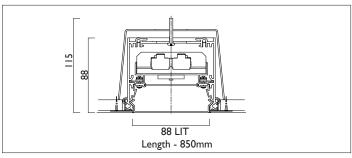

## **TRIMLESS**

LIGHTLINE LED 88 is suitable for recess mounting in most ceiling types. It consists of an aluminium extruded profile with white RAL9010 ceiling trim as individual modules in various chassis lengths, and comes complete with integral driver. Optical control is provided by a clip in opal diffuser.

| Product Number | L3203                           |
|----------------|---------------------------------|
| Lamp Type      | LED, 3390 lumens, 3000K, Ra>80, |
|                | 23.4W                           |
| Construction   | Aluminium / Steel / Plastic     |
| Diffuser       | Opal                            |
| Ceiling Trim   | White RAL 9010                  |
| IP             | IP40                            |
| Control        | Driver                          |
|                |                                 |