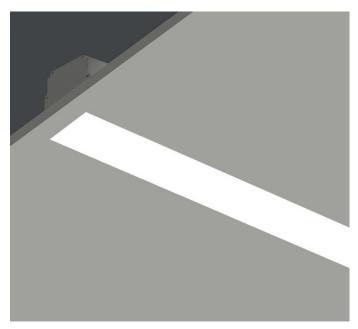

## **TRIMLESS**

LIGHTLINE LED 88 is suitable for recess mounting in most ceiling types. It consists of an aluminium extruded profile with white RAL9010 ceiling trim as individual modules in various chassis lengths, and comes complete with integral driver. Optical control is provided by a clip in opal diffuser.