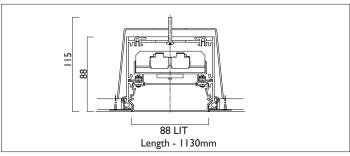

## **TRIMLESS**

LIGHTLINE LED 88 is suitable for recess mounting in most ceiling types. It consists of an aluminium extruded profile with white RAL9010 ceiling trim as individual modules in various chassis lengths, and comes complete with integral driver. Optical control is provided by a clip in opal diffuser.

| Product Number | L3204                           |
|----------------|---------------------------------|
| Lamp Type      | LED, 4520 lumens, 3000K, Ra>80, |
|                | 31.2W                           |
| Construction   | Aluminium / Steel / Plastic     |
| Diffuser       | Opal                            |
| Ceiling Trim   | White RAL 9010                  |
| IP             | IP40                            |
| Control        | Driver                          |
|                |                                 |