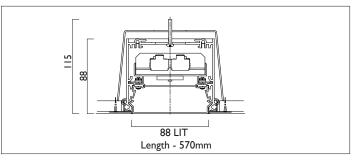

## **TRIMLESS**

LIGHTLINE LED 88 is suitable for recess mounting in most ceiling types. It consists of an aluminium extruded profile with white RAL9010 ceiling trim as individual modules in various chassis lengths, and comes complete with integral driver. Optical control is provided by a clip in opal diffuser/

| Product Number | L3302                           |
|----------------|---------------------------------|
| Lamp Type      | LED, 2340 lumens, 4000K, Ra>80, |
|                | 15.6W                           |
| Construction   | Aluminium / Steel / Plastic     |
| Diffuser       | Opal                            |
| Ceiling Trim   | White RAL 9010                  |
| IP             | IP40                            |
| Control        | Driver                          |
|                |                                 |