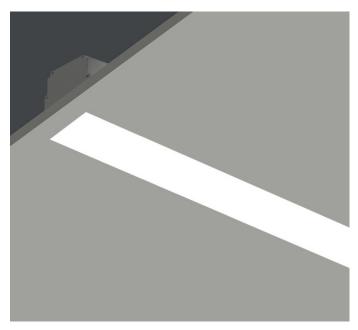

## **TRIMLESS**

LIGHTLINE LED 88 is suitable for recess mounting in most ceiling types. It consists of an aluminium extruded profile with white RAL9010 ceiling trim as individual modules in various chassis lengths, and comes complete with integral driver. Optical control is provided by a clip in opal diffuser.