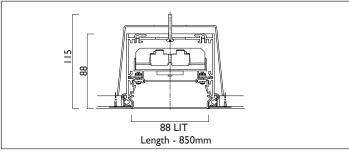

## **TRIMLESS**

LIGHTLINE LED 88 is suitable for recess mounting in most ceiling types. It consists of an aluminium extruded profile with white RAL9010 ceiling trim as individual modules in various chassis lengths, and comes complete with integral driver. Optical control is provided by a clip in opal diffuser.

| Product Number | L3303                           |
|----------------|---------------------------------|
| Lamp Type      | LED, 3510 lumens, 4000K, Ra>80, |
|                | 23.4W                           |
| Construction   | Aluminium / Steel / Plastic     |
| Diffuser       | Opal                            |
| Ceiling Trim   | White RAL 9010                  |
| IP             | IP40                            |
| Control        | Driver                          |