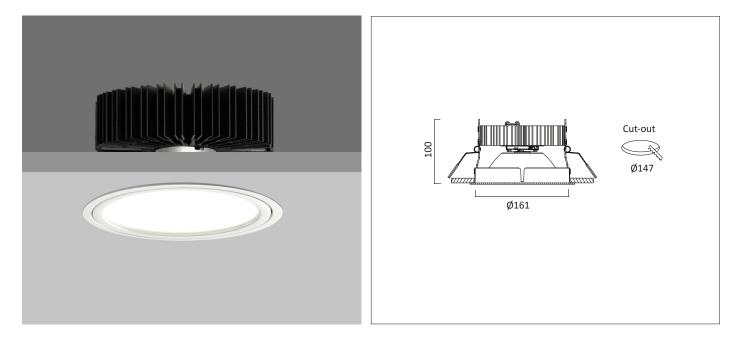

## ICE X161

ICE X161 FIXED Round recessed downlighter with standard white ceiling trim, white reflector finish and opal acrylic diffusing cover. Overall diameter 161mm, cut out 147mm diameter. Xicato LED.

| Product Number | C8401/*Engine                 |
|----------------|-------------------------------|
| Lamp Type      | Xicato LED, Up to 2000 lumens |
| Reflector      | White                         |
| Diffuser       | Opal Acrylic                  |
| Beam Angle     | 73°                           |
| Construction   | Aluminium / Steel / Acylic    |
| Ceiling Trim   | White RAL 9010                |
| IP             | IP44                          |
| Control        | Driver                        |
|                |                               |