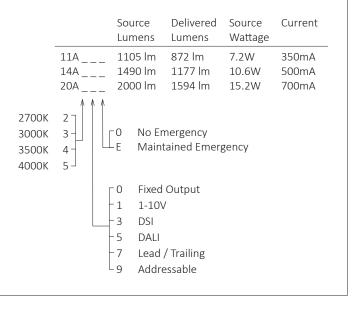

| Product Number | C8401/*Engine                 |
|----------------|-------------------------------|
| Lamp Type      | Xicato LED, Up to 2000 lumens |
| Reflector      | White                         |
| Diffuser       | Opal Acrylic                  |
| Beam Angle     | 73°                           |
| Construction   | Aluminium / Steel / Acylic    |
| Ceiling Trim   | White RAL 9010                |
| IP             | IP44                          |
| Control        | Driver                        |
|                |                               |

Please Note: For lumen output/power, colour temperature and protocols and appropriate Light Engine should also be specified.

\*Light Engine Specification Xicato XTM 50,000 hours >Ra80