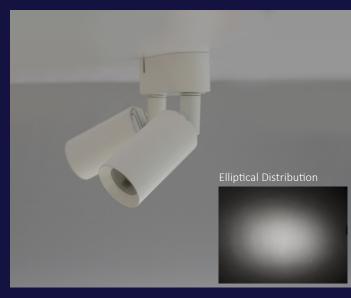

## **MINIATURE SPOTLIGHT**

MINIATURE SPOTLIGHT can be surface / track mounted or be designed to be incorporated into the 'DAL Pro Art Picture Light'. It has a small Ø32mm diameter housing that can be fully adjusted to 0-90° vertical / 0-350° horizontal. Available in various beam distribution, spot, medium, flood and also elliptical. It is constructed in high quality extruded aluminium, steel and plastic with durable powder coat white painted finish RAL 9010 as standard. Remote driver that can run more than one pair of spotlights which can be located near a the fitting to maintain it's minimalistic appearance.

DESIGNED ARCHITECTURAL LIGHTING www.dal-uk.com

| Product No. | Distribution                          | No. of Spotlights | ССТ    | CRI | Typical Initial<br>Lumens |
|-------------|---------------------------------------|-------------------|--------|-----|---------------------------|
| A7090/1/S   | Spot / Medium / Flood /<br>Elliptacal | Twin              | 3000 K | 90+ | 2 x 758 lm                |
| A7090/2/S   | Spor / Medium / Flood /<br>Elliptacal | Twin              | 4000 K | 90+ | 2 x 800 lm                |