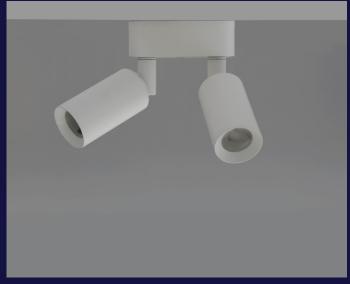

## **MINIATURE SPOTLIGHT**

MINIATURE SPOTLIGHT can be surface / track mounted or be designed to be incorporated into the 'DAL Pro Art Picture Light'. It has a small Ø32mm diameter housing that can be fully adjusted to 0-90° vertical / 0-350° horizontal. Available in various beam distribution, spot, medium, flood and also elliptical. It is constructed in high quality extruded aluminium, steel and plastic with durable powder coat white painted finish RAL 9010 as standard. Remote driver that can run more than one pair of spotlights which can be located near a the fitting to maintain it's minimalistic appearance.