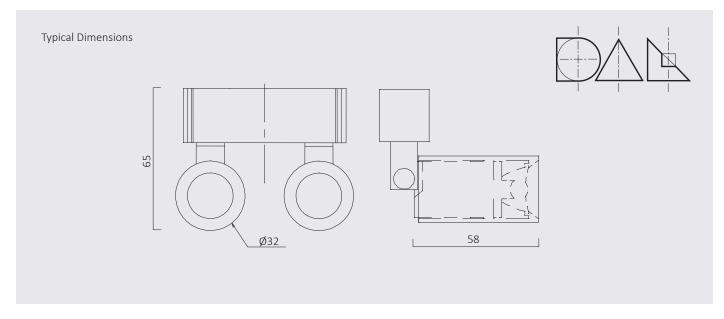

## **MINIATURE SPOTLIGHT**

MINIATURE SPOTLIGHT can be surface / track mounted or be designed to be incorporated into the 'DAL Pro Art Picture Light'. It has a small Ø32mm diameter housing that can be fully adjusted to 0-90° vertical / 0-350° horizontal. Available in various beam distribution, spot, medium, flood and also elliptical. It is constructed in high quality extruded aluminium, steel and plastic with durable powder coat white painted finish RAL 9010 as standard. Remote driver that can run more than one pair of spotlights which can be located near a the fitting to maintain it's minimalistic appearance.