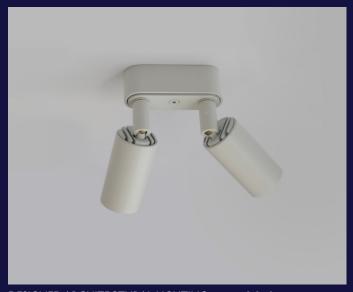

## **MINIATURE SPOTLIGHT**

MINIATURE SPOTLIGHT can be surface / track mounted or be designed to be incorporated into the 'DAL Pro Art Picture Light'. It has a small Ø32mm diameter housing that can be fully adjusted to 0-90° vertical / 0-350° horizontal. Available in various beam distribution, spot, medium, flood and also elliptical. It is constructed in high quality extruded aluminium, steel and plastic with durable powder coat white painted finish RAL 9010 as standard. Remote driver that can run more than one pair of spotlights which can be located near a the fitting to maintain it's minimalistic appearance.

DESIGNED ARCHITECTURAL LIGHTING www.dal-uk.com

| Product No. | Distribution                          | No. of Spotlights | ССТ    | CRI | Typical Initial<br>Lumens |
|-------------|---------------------------------------|-------------------|--------|-----|---------------------------|
| A7090/1/S   | Spot / Medium / Flood /<br>Elliptacal | Twin              | 3000 K | 90+ | 2 x 758 lm                |
| A7090/2/S   | Spor / Medium / Flood /<br>Elliptacal | Twin              | 4000 K | 90+ | 2 x 800 lm                |