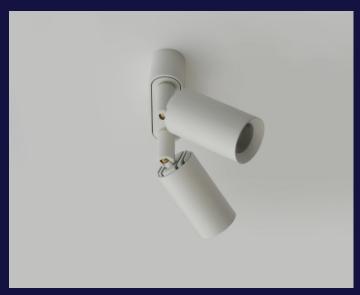

## **MINIATURE SPOTLIGHT**

MINIATURE SPOTLIGHT can be surface / track mounted or be designed to be incorporated into the 'DAL Pro Art Picture Light'. It has a small Ø32mm diameter housing that can be fully adjusted to 0-90° vertical / 0-350° horizontal. Available in various beam distribution, spot, medium, flood and also elliptical. It is constructed in high quality extruded aluminium, steel and plastic with durable powder coat white painted finish RAL 9010 as standard. Remote driver that can run more than one pair of spotlights which can be located near a the fitting to maintain it's minimalistic appearance.