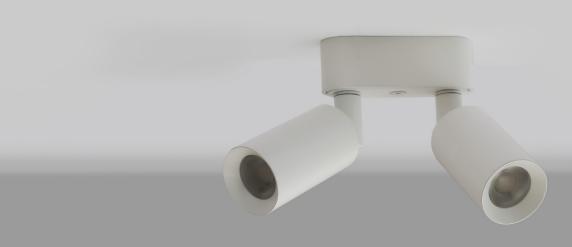

## **MINIATURE SPOTLIGHT**

MINIATURE SPOTLIGHT can be surface / track mounted or be designed to be incorporated into the 'DAL Pro Art Picture Light'. It has a small Ø32mm diameter housing that can be fully adjusted to 0-90° vertical / 0-350° horizontal. Available in various beam distribution, spot, medium, flood and also elliptical. It is constructed in high quality extruded aluminium, steel and plastic with durable powder coat white painted finish RAL 9010 as standard. Remote driver that can run more than one pair of spotlights which can be located near a the fitting to maintain it's minimalistic appearance.