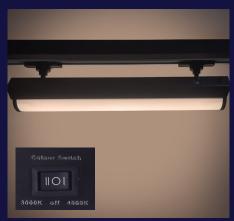

Available in single colour temperature or with a colour switch 3000K / 4000K as standard, perfect for a gallery and exhibitions. Colour rendering Ra 90+, 3 step Macadam. Long life of 50,000 hours. On board dimmer smooth 1-100% dimmer. IP20 construction. Built to conform to the requirements of BS EN 60598-1 and IEC 598. Photometrically tested to LM-79-08 confirms the high performance.

Switchable 3000K or 4000K

| Diffuser<br>Distribution | Finish         | Length (mm) | Colour Switch<br>CCT | CRI | Typical Lumens<br>(Initial) |
|--------------------------|----------------|-------------|----------------------|-----|-----------------------------|
| GL572 / W                | White RAL 9010 | 572mm       | 3000K / 4000K        | 90+ | 3000 lms                    |
| GL572 / B                | Black RAL 9005 | 572mm       | 3000K / 4000K        | 90+ | 3000 lms                    |
|                          |                |             |                      |     |                             |
| GL1272 / W               | White RAL 9010 | 1272mm      | 3000K / 4000K        | 90+ | 5000 lms                    |
| GL1272 / B               | Black RAL 9005 | 1272mm      | 3000K / 4000K        | 90+ | 5000 lms                    |