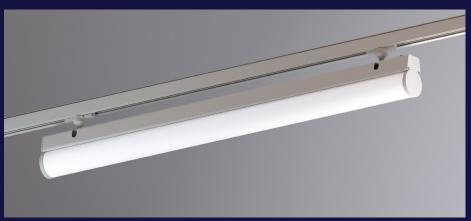

G-LINE with 60mm diameter opal tube is track a mounted luminaire with high range of adjustability to providing flexibility to several lighting solution. The on-board dimmer can provide accent lighting, perfect to create an atmosphere and enhance objects. The high output LED is perfect for general lighting giving a larger sense of space to the environment. Of extruded aluminum and steel construction finished in white RAL 9010 or black RAL 9005. The high-quality and efficient opal diffuser which provides a uniform distribution. The G-LINE OPAL s easy to install and incorporates the latest, high efficiency LED technology. Colour consistency through life is ensured by state-of-the-art components and passive cooling aluminum heat sinks.

Switchable 3000K or 4000K

| Diffuser<br>Distribution | Finish         | Length (mm) | Colour Switch<br>CCT | CRI | Typical Lumens<br>(Initial) |
|--------------------------|----------------|-------------|----------------------|-----|-----------------------------|
| GL572 / W                | White RAL 9010 | 572mm       | 3000K / 4000K        | 90+ | 3000 lms                    |
| GL572 / B                | Black RAL 9005 | 572mm       | 3000K / 4000K        | 90+ | 3000 lms                    |
|                          |                |             |                      |     |                             |
| GL1272 / W               | White RAL 9010 | 1272mm      | 3000K / 4000K        | 90+ | 5000 lms                    |
| GL1272 / B               | Black RAL 9005 | 1272mm      | 3000K / 4000K        | 90+ | 5000 lms                    |