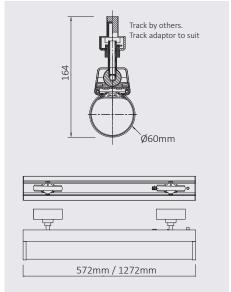

Standard Mounting: 3 Circuit Eutrac adapters (as standard).

Electrical Supply: 230-240V, 50/60Hz

Available in two lengths 572mm / 1272mm.