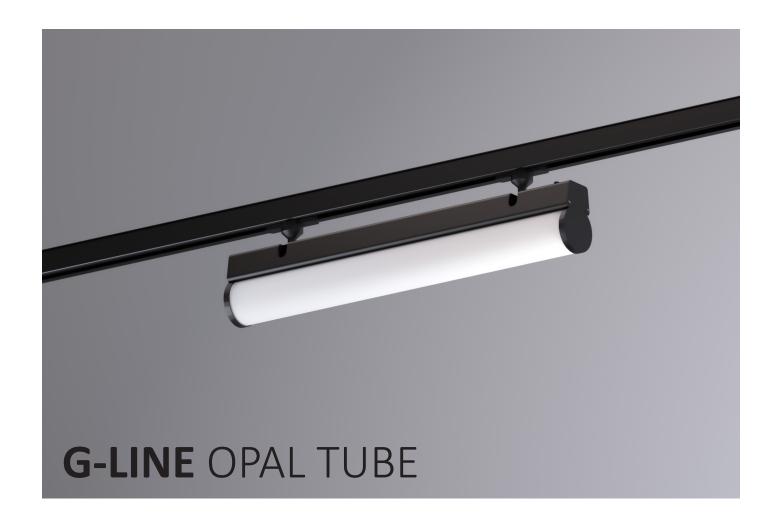

G-LINE with 60mm diameter opal tube is track a mounted luminaire with high range of adjustability to providing flexibility to several lighting solution. The on-board dimmer can provide accent lighting, perfect to create an atmosphere and enhance objects. The high output LED is perfect for general lighting giving a larger sense of space to the environment. Of extruded aluminum and steel construction finished in white RAL 9010 or black RAL 9005. The high-quality and efficient opal diffuser which provides a uniform distribution. The G-LINE OPAL s easy to install and incorporates the latest, high efficiency LED technology. Colour consistency through life is ensured by state-of-the-art components and passive cooling aluminum heat sinks.

Available in single colour temperature or with a colour switch 3000K / 4000K as standard, perfect for a gallery and exhibitions. Colour rendering Ra 90+, 3 step Macadam. Long life of 50,000 hours. On board dimmer smooth 1-100% dimmer. IP20 construction. Built to conform to the requirements of BS EN 60598-1 and IEC 598. Photometrically tested to LM-79-08 confirms the high performance.