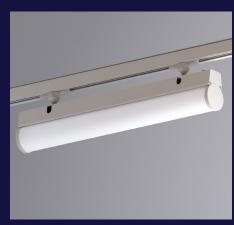

G-LINE with 60mm diameter opal tube is track a mounted luminaire with high range of adjustability to providing flexibility to several lighting solution. The on-board dimmer can provide accent lighting, perfect to create an atmosphere and enhance objects. The high output LED is perfect for general lighting giving a larger sense of space to the environment. Of extruded aluminum and steel construction finished in white RAL 9010 or black RAL 9005. The high-quality and efficient opal diffuser which provides a uniform distribution. The G-LINE OPAL s easy to install and incorporates the latest, high efficiency LED technology. Colour consistency through life is ensured by state-of-the-art components and passive cooling aluminum heat sinks.

Switchable 3000K or 4000K

| Diffuser<br>Distribution | Finish         | Length (mm) | Colour Switch<br>CCT | CRI | Typical Lumens<br>(Initial) |
|--------------------------|----------------|-------------|----------------------|-----|-----------------------------|
| GL572 / W                | White RAL 9010 | 572mm       | 3000K / 4000K        | 90+ | 3000 lms                    |
| GL572 / B                | Black RAL 9005 | 572mm       | 3000K / 4000K        | 90+ | 3000 lms                    |
|                          |                |             |                      |     |                             |
| GL1272 / W               | White RAL 9010 | 1272mm      | 3000K / 4000K        | 90+ | 5000 lms                    |
| GL1272 / B               | Black RAL 9005 | 1272mm      | 3000K / 4000K        | 90+ | 5000 lms                    |