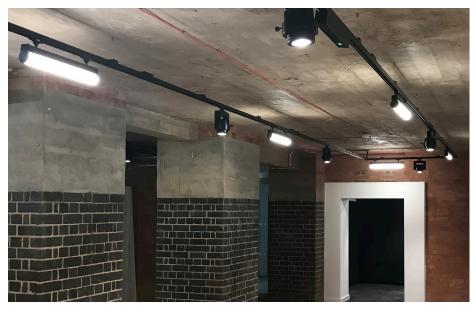

G-LINE with 60mm diameter opal tube is track a mounted luminaire with high range of adjustability to providing flexibility to several lighting solution. The on-board dimmer can provide accent lighting, perfect to create an atmosphere and enhance objects. The high output LED is perfect for general lighting giving a larger sense of space to the environment. Of extruded aluminum and steel construction finished in white RAL 9010 or black RAL 9005. The high-quality and efficient opal diffuser which provides a uniform distribution. The G-LINE OPAL s easy to install and incorporates the latest, high efficiency LED technology. Colour consistency through life is ensured by state-of-the-art components and passive cooling aluminum heat sinks.

Standard Mounting: 3 Circuit Eutrac adapters (as standard).

Electrical Supply: 230-240V, 50/60Hz

Available in two lengths 572mm / 1272mm.