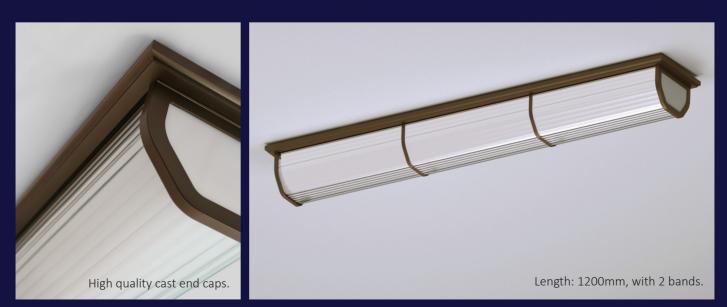

## LINEAR DECO

Designed by Speirs Major with Duncan Mitchell

LINEAR DECO is surface mounted luminaire with opal diffuser inside a linear reeded glass to providing an even distribution with a decorative element. It is constructed in high quality extruded alluminiun, steel and glass with durable powder coat bronze painted finish. The visual comfort appearance makes it ideal for wall or ceiling mounting, with a choice of 400mm, 800mm, 1200mm and 2000mm lengths perfect for both small and large spaces.

DESIGNED ARCHITECTURAL LIGHTING www.dal-uk.com

| Product<br>number                                  | Diffuser<br>Distribution                                                                                               | Overall Leng | th CCT                                       | CRI         | Typical Delivered<br>Lumens                                                                                             | Watts |  |
|----------------------------------------------------|------------------------------------------------------------------------------------------------------------------------|--------------|----------------------------------------------|-------------|-------------------------------------------------------------------------------------------------------------------------|-------|--|
| A7410/400                                          | Opal / Reeded Linear                                                                                                   | 400mm        | 3000 K                                       | 90+         | 1200 lms                                                                                                                | 19 W  |  |
| A7410/800                                          | Opal / Reeded Linear                                                                                                   | 800mm        | 3000 K                                       | 90+         | 3000 lms                                                                                                                | 48 W  |  |
| A7411/1200                                         | Opal / Reeded Linear                                                                                                   | 1200mm       | 3000 K                                       | 90+         | 4300 lms                                                                                                                | 67 W  |  |
| A7411/2000                                         | Opal / Reeded Linear                                                                                                   | 2000mm       | 3000 K                                       | 90+         | 8000 lms                                                                                                                | 124 W |  |
| Light Source:<br>Colour Rendering:<br>Colour Temp: | High quality LEDs<br>Excellent CRI > 90 (other CRI available on<br>request).<br>3000K or 4000K (other CCT available on |              | Standard Painted Fin<br>Optical Performance: | Eng<br>resu | Antique Bronze<br>Engineered diffuser controls the distribution<br>resulting in an even distribution and<br>appearance. |       |  |
| LED operation:                                     | request).<br>Wired in parallel to allow highest output at<br>the coolest temperature, ensuring correct                 |              | Construction:<br>Standard Mounting:          |             | IP20 (dry interior use).<br>Surface Mounted                                                                             |       |  |
| Longevity:<br>Light Control:<br>Construction:      | 50,000 hrs L80.(min)<br>Fixed, DALI or 1-10V as standar<br>Extruded aluminium constructi                               |              | Electrical Supply:                           | 230         | v 50/60Hz                                                                                                               |       |  |