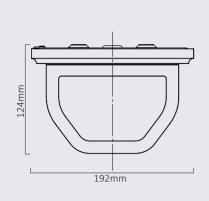

DESIGNED ARCHITECTURAL LIGHTING www.dal-uk.com

| Product<br>number                                  | Diffuser<br>Distribution                                                                                               | Overall Leng | th CCT                                       | CRI         | Typical Delivered<br>Lumens                                                                                             | Watts |  |
|----------------------------------------------------|------------------------------------------------------------------------------------------------------------------------|--------------|----------------------------------------------|-------------|-------------------------------------------------------------------------------------------------------------------------|-------|--|
| A7410/400                                          | Opal / Reeded Linear                                                                                                   | 400mm        | 3000 K                                       | 90+         | 1200 lms                                                                                                                | 19 W  |  |
| A7410/800                                          | Opal / Reeded Linear                                                                                                   | 800mm        | 3000 K                                       | 90+         | 3000 lms                                                                                                                | 48 W  |  |
| A7411/1200                                         | Opal / Reeded Linear                                                                                                   | 1200mm       | 3000 K                                       | 90+         | 4300 lms                                                                                                                | 67 W  |  |
| A7411/2000                                         | Opal / Reeded Linear                                                                                                   | 2000mm       | 3000 K                                       | 90+         | 8000 lms                                                                                                                | 124 W |  |
| Light Source:<br>Colour Rendering:<br>Colour Temp: | High quality LEDs<br>Excellent CRI > 90 (other CRI available on<br>request).<br>3000K or 4000K (other CCT available on |              | Standard Painted Fin<br>Optical Performance: | Eng<br>resu | Antique Bronze<br>Engineered diffuser controls the distribution<br>resulting in an even distribution and<br>appearance. |       |  |
| LED operation:                                     | request).<br>Wired in parallel to allow highest output at<br>the coolest temperature, ensuring correct                 |              | Construction:<br>Standard Mounting:          |             | IP20 (dry interior use).<br>Surface Mounted                                                                             |       |  |
| Longevity:<br>Light Control:<br>Construction:      | 50,000 hrs L80.(min)<br>Fixed, DALI or 1-10V as standar<br>Extruded aluminium constructi                               |              | Electrical Supply:                           | 230         | v 50/60Hz                                                                                                               |       |  |