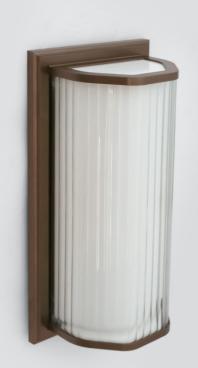

## LINEAR DECO

Designed by Speirs Major with Duncan Mitchell

LINEAR DECO is surface mounted luminaire with opal diffuser inside a linear reeded glass to providing an even distribution with a decorative element. It is constructed in high quality extruded alluminiun, steel and glass with durable powder coat bronze painted finish. The visual comfort appearance makes it ideal for wall or ceiling mounting, with a choice of 400mm, 800mm, 1200mm and 2000mm lengths perfect for both small and large spaces.

It has the lastest high output LED technology, high efficiency and excellent colour consistency. It has passive cooling gear trays and integral driver. Easy to install and easy access to the LED / driver via 'hinged' mechanism, designed to be future proof.