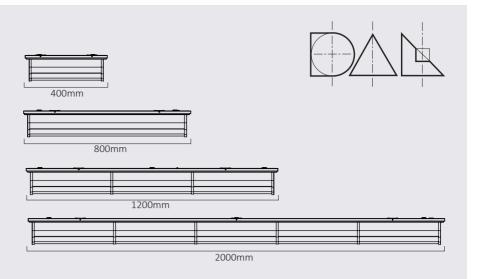

## LINEAR DECO

Designed by Speirs Major with Duncan Mitchell

LINEAR DECO is surface mounted luminaire with opal diffuser inside a linear reeded glass to providing an even distribution with a decorative element. It is constructed in high quality extruded alluminiun, steel and glass with durable powder coat bronze painted finish. The visual comfort appearance makes it ideal for wall or ceiling mounting, with a choice of 400mm, 800mm, 1200mm and 2000mm lengths perfect for both small and large spaces.

DESIGNED ARCHITECTURAL LIGHTING www.dal-uk.com

| Product<br>number                                  | Diffuser<br>Distribution                                                                                               | Overall Leng | th CCT                                       | CRI         | Typical Delivered<br>Lumens                                                                                             | Watts |  |
|----------------------------------------------------|------------------------------------------------------------------------------------------------------------------------|--------------|----------------------------------------------|-------------|-------------------------------------------------------------------------------------------------------------------------|-------|--|
| A7410/400                                          | Opal / Reeded Linear                                                                                                   | 400mm        | 3000 K                                       | 90+         | 1200 lms                                                                                                                | 19 W  |  |
| A7410/800                                          | Opal / Reeded Linear                                                                                                   | 800mm        | 3000 K                                       | 90+         | 3000 lms                                                                                                                | 48 W  |  |
| A7411/1200                                         | Opal / Reeded Linear                                                                                                   | 1200mm       | 3000 K                                       | 90+         | 4300 lms                                                                                                                | 67 W  |  |
| A7411/2000                                         | Opal / Reeded Linear                                                                                                   | 2000mm       | 3000 K                                       | 90+         | 8000 lms                                                                                                                | 124 W |  |
| Light Source:<br>Colour Rendering:<br>Colour Temp: | High quality LEDs<br>Excellent CRI > 90 (other CRI available on<br>request).<br>3000K or 4000K (other CCT available on |              | Standard Painted Fin<br>Optical Performance: | Eng<br>resu | Antique Bronze<br>Engineered diffuser controls the distribution<br>resulting in an even distribution and<br>appearance. |       |  |
| LED operation:                                     | request).<br>Wired in parallel to allow highest output at<br>the coolest temperature, ensuring correct                 |              | Construction:<br>Standard Mounting:          |             | IP20 (dry interior use).<br>Surface Mounted                                                                             |       |  |
| Longevity:<br>Light Control:<br>Construction:      | 50,000 hrs L80.(min)<br>Fixed, DALI or 1-10V as standar<br>Extruded aluminium constructi                               |              | Electrical Supply:                           | 230         | v 50/60Hz                                                                                                               |       |  |