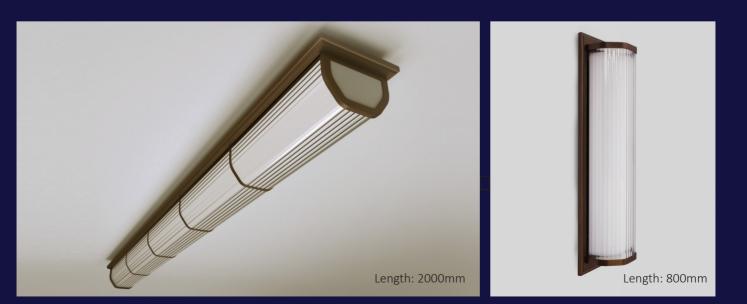

## LINEAR DECO

Designed by Speirs Major with Duncan Mitchell

LINEAR DECO is surface mounted luminaire with opal diffuser inside a linear reeded glass to providing an even distribution with a decorative element. It is constructed in high quality extruded alluminiun, steel and glass with durable powder coat bronze painted finish. The visual comfort appearance makes it ideal for wall or ceiling mounting, with a choice of 400mm, 800mm, 1200mm and 2000mm lengths perfect for both small and large spaces.

It has the lastest high output LED technology, high efficiency and excellent colour consistency. It has passive cooling gear trays and integral driver. Easy to install and easy access to the LED / driver via 'hinged' mechanism, designed to be future proof.

DESIGNED ARCHITECTURAL LIGHTING www.dal-uk.com

| Product<br>number                                  | Diffuser<br>Distribution                                                                                               | Overall Leng | th CCT                                       | CRI         | Typical Delivered<br>Lumens                                                                                             | Watts |  |
|----------------------------------------------------|------------------------------------------------------------------------------------------------------------------------|--------------|----------------------------------------------|-------------|-------------------------------------------------------------------------------------------------------------------------|-------|--|
| A7410/400                                          | Opal / Reeded Linear                                                                                                   | 400mm        | 3000 K                                       | 90+         | 1200 lms                                                                                                                | 19 W  |  |
| A7410/800                                          | Opal / Reeded Linear                                                                                                   | 800mm        | 3000 K                                       | 90+         | 3000 lms                                                                                                                | 48 W  |  |
| A7411/1200                                         | Opal / Reeded Linear                                                                                                   | 1200mm       | 3000 K                                       | 90+         | 4300 lms                                                                                                                | 67 W  |  |
| A7411/2000                                         | Opal / Reeded Linear                                                                                                   | 2000mm       | 3000 K                                       | 90+         | 8000 lms                                                                                                                | 124 W |  |
| Light Source:<br>Colour Rendering:<br>Colour Temp: | High quality LEDs<br>Excellent CRI > 90 (other CRI available on<br>request).<br>3000K or 4000K (other CCT available on |              | Standard Painted Fin<br>Optical Performance: | Eng<br>resu | Antique Bronze<br>Engineered diffuser controls the distribution<br>resulting in an even distribution and<br>appearance. |       |  |
| LED operation:                                     | request).<br>Wired in parallel to allow highest output at<br>the coolest temperature, ensuring correct                 |              | Construction:<br>Standard Mounting:          |             | IP20 (dry interior use).<br>Surface Mounted                                                                             |       |  |
| Longevity:<br>Light Control:<br>Construction:      | 50,000 hrs L80.(min)<br>Fixed, DALI or 1-10V as standar<br>Extruded aluminium constructi                               |              | Electrical Supply:                           | 230         | v 50/60Hz                                                                                                               |       |  |