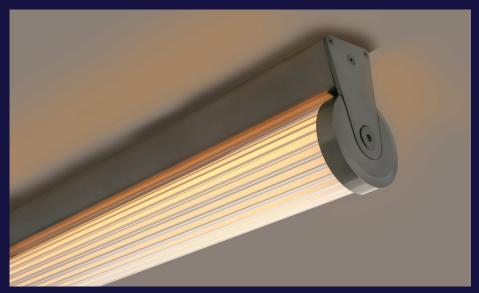

With an opal diffuser inside a linear reeded glass to provide a uniform distribution and a decorative feature, the DECO TUBE 68 is a surface-mounted luminaire. It is made of premium extruded aluminium and steel with a long-lasting painted bronze finish.

Its visually pleasing look makes it appropriate for wall or ceiling mounting, and is available in various lengths and outputs which make it suitable for both large and small areas..

It has outstanding colour consistency, high efficiency, and the latest high power LED technology. Its internal driver and passive cooling gear trays are features. Simple to install. Future-proof, maintained LEDs and drivers are accessible for maintenance.