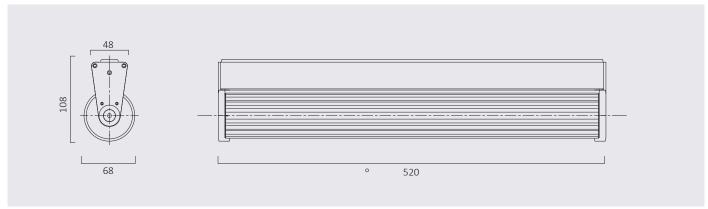

DESIGNED ARCHITECTURAL LIGHTING

| Product No | Diffuser<br>Distribution | Overall Length | ССТ    | CRI | Typical Delivered<br>Lumens | Watts |
|------------|--------------------------|----------------|--------|-----|-----------------------------|-------|
| A8115/927  | Opal / Reeded Linear     | 520mm          | 2700 K | 90  | 1400 lms                    | 21 W  |
| A8115/930  | Opal / Reeded Linear     | 520mm          | 3000 K | 90  | 1400 lms                    | 21 W  |
| A8115/940  | Opal / Reeded Linear     | 520mm          | 4000 K | 90  | 1400 lms                    | 21 W  |