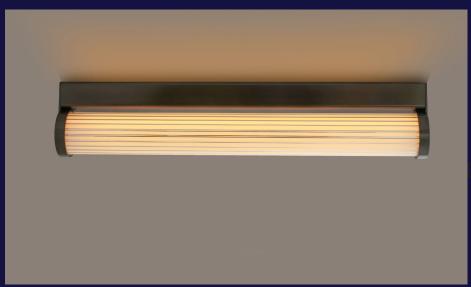

With an opal diffuser inside a linear reeded glass to provide a uniform distribution and a decorative feature, the DECO TUBE 68 is a surface-mounted luminaire. It is made of premium extruded aluminium and steel with a long-lasting painted bronze finish.

Its visually pleasing look makes it appropriate for wall or ceiling mounting, and is available in various lengths and outputs which make it suitable for both large and small areas..

It has outstanding colour consistency, high efficiency, and the latest high power LED technology. Its internal driver and passive cooling gear trays are features. Simple to install. Future-proof, maintained LEDs and drivers are accessible for maintenance.