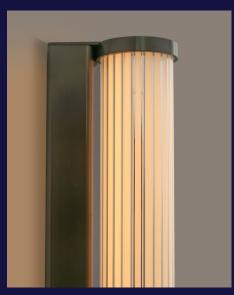

With an opal diffuser inside a linear reeded glass to provide a uniform distribution and a decorative feature, the DECO TUBE 68 is a surface-mounted luminaire. It is made of premium extruded aluminium and steel with a long-lasting painted bronze finish.

Its visually pleasing look makes it appropriate for wall or ceiling mounting, and is available in various lengths and outputs which make it suitable for both large and small areas..

It has outstanding colour consistency, high efficiency, and the latest high power LED technology. Its internal driver and passive cooling gear trays are features. Simple to install. Future-proof, maintained LEDs and drivers are accessible for maintenance.