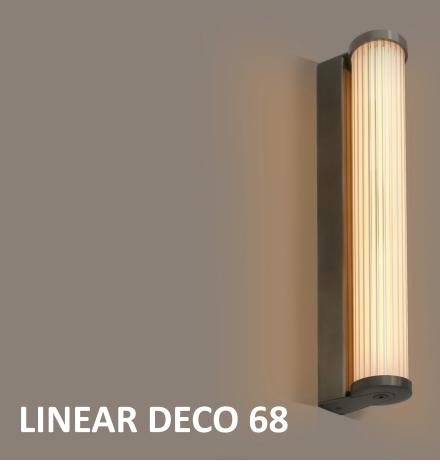

With an opal diffuser inside a linear reeded glass to provide a uniform distribution and a decorative feature, the DECO TUBE 68 is a surface-mounted luminaire. It is made of premium extruded aluminium and steel with a long-lasting painted bronze finish.

Its visually pleasing look makes it appropriate for wall or ceiling mounting, and is available in various lengths and outputs which make it suitable for both large and small areas..

It has outstanding colour consistency, high efficiency, and the latest high power LED technology. Its internal driver and passive cooling gear trays are features. Simple to install. Future-proof, maintained LEDs and drivers are accessible for maintenance.