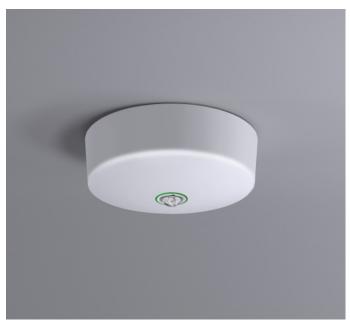

## Waylight 4 Round Surface Open Area Lens

Waylight 4 Round surface mounted non-maintained standalone 3 hour DALI-2 self-test emergency unit with 135 degree wide beam, white casing and white LED providing 250 delivered lumens. Complete with charge/fault LED indicator. Overall diameter 155mm x 58mm high.