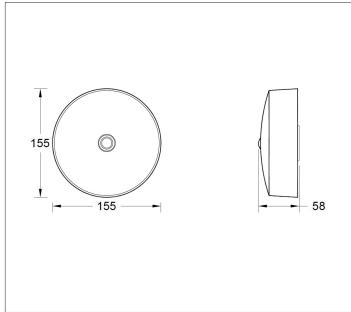

## Waylight 4 Round Surface Open Area Lens

Waylight 4 Round surface mounted non-maintained standalone 3 hour DALI-2 self-test emergency unit with 135 degree wide beam, white casing and white LED providing 250 delivered lumens. Complete with charge/fault LED indicator. Overall diameter 155mm x 58mm high.