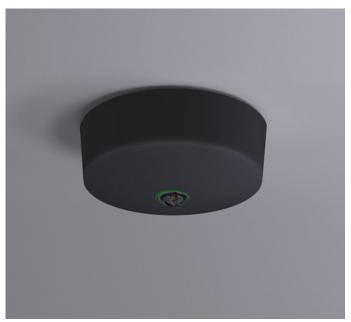

## Waylight 4 Round Surface Open Area Lens

Waylight 4 Round surface mounted non-maintained standalone 3 hour DALI-2 self-test emergency unit with 135 degree wide beam, black casing and white LED providing 250 delivered lumens. Complete with charge/fault LED indicator. Overall diameter 155mm x 58mm high.