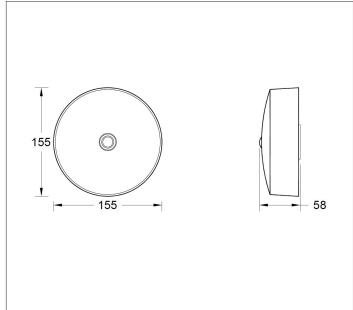

## Waylight 4 Round Surface Open Area Lens

Waylight 4 Round surface mounted non-maintained standalone 3 hour DALI-2 self-test emergency unit with 135 degree wide beam, black casing and white LED providing 250 delivered lumens. Complete with charge/fault LED indicator. Overall diameter 155mm x 58mm high.